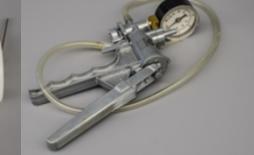

## **Cigar Holders**

Tipped Cigar<sup>4</sup>

#### **ALCS-Novel Cigar Holders**

Materials

Cigar <u>></u> 16.5 mm OD

CORESTA Holder + Hand Vacuum Pump

| gar Prod  |                                            |                                                                                                                                                                                                                                                                                                                                                                                                                                                                                                                                                                                                                                                                                                                                                                                                                                                                                                                                                                                                                                                                                                                                                                                                                                                                                                                                                                                                                                                                                                                                                                                                                                                                                                                                                                                                                                                                                                                                                                                                                                                                                                                                |               |
|-----------|--------------------------------------------|--------------------------------------------------------------------------------------------------------------------------------------------------------------------------------------------------------------------------------------------------------------------------------------------------------------------------------------------------------------------------------------------------------------------------------------------------------------------------------------------------------------------------------------------------------------------------------------------------------------------------------------------------------------------------------------------------------------------------------------------------------------------------------------------------------------------------------------------------------------------------------------------------------------------------------------------------------------------------------------------------------------------------------------------------------------------------------------------------------------------------------------------------------------------------------------------------------------------------------------------------------------------------------------------------------------------------------------------------------------------------------------------------------------------------------------------------------------------------------------------------------------------------------------------------------------------------------------------------------------------------------------------------------------------------------------------------------------------------------------------------------------------------------------------------------------------------------------------------------------------------------------------------------------------------------------------------------------------------------------------------------------------------------------------------------------------------------------------------------------------------------|---------------|
| Sample ID | Name                                       | Product Picture                                                                                                                                                                                                                                                                                                                                                                                                                                                                                                                                                                                                                                                                                                                                                                                                                                                                                                                                                                                                                                                                                                                                                                                                                                                                                                                                                                                                                                                                                                                                                                                                                                                                                                                                                                                                                                                                                                                                                                                                                                                                                                                | Diameter (mm) |
| 1         | Black & Mild Filter Tip <sup>®</sup>       |                                                                                                                                                                                                                                                                                                                                                                                                                                                                                                                                                                                                                                                                                                                                                                                                                                                                                                                                                                                                                                                                                                                                                                                                                                                                                                                                                                                                                                                                                                                                                                                                                                                                                                                                                                                                                                                                                                                                                                                                                                                                                                                                | 8.9           |
| 2         | Black & Mild <sup>®</sup> Wine Plastic Tip | Billion Contraction of Contraction of Contraction                                                                                                                                                                                                                                                                                                                                                                                                                                                                                                                                                                                                                                                                                                                                                                                                                                                                                                                                                                                                                                                                                                                                                                                                                                                                                                                                                                                                                                                                                                                                                                                                                                                                                                                                                                                                                                                                                                                                                                                                                                                                              | 9.57          |
| 3         | Black & Mild <sup>®</sup> Wood Tip         | Contraction of the second seco | 9.57          |
| 4         | Black & Mild <sup>®</sup> Rhythm Wood Tip  | 1078 Company of the second sec | 9.57          |
| 5         | Black & Mild <sup>®</sup> Estate Blend     |                                                                                                                                                                                                                                                                                                                                                                                                                                                                                                                                                                                                                                                                                                                                                                                                                                                                                                                                                                                                                                                                                                                                                                                                                                                                                                                                                                                                                                                                                                                                                                                                                                                                                                                                                                                                                                                                                                                                                                                                                                                                                                                                | 10.4          |
| 6         | Black and Mild Straight                    | and the second second                                                                                                                                                                                                                                                                                                                                                                                                                                                                                                                                                                                                                                                                                                                                                                                                                                                                                                                                                                                                                                                                                                                                                                                                                                                                                                                                                                                                                                                                                                                                                                                                                                                                                                                                                                                                                                                                                                                                                                                                                                                                                                          | 10.4          |
| 7         | CASA DEL SOL <sup>®</sup> Tropical         |                                                                                                                                                                                                                                                                                                                                                                                                                                                                                                                                                                                                                                                                                                                                                                                                                                                                                                                                                                                                                                                                                                                                                                                                                                                                                                                                                                                                                                                                                                                                                                                                                                                                                                                                                                                                                                                                                                                                                                                                                                                                                                                                | 10.5          |
| 8         | Royal Comfort <sup>®</sup> Black           |                                                                                                                                                                                                                                                                                                                                                                                                                                                                                                                                                                                                                                                                                                                                                                                                                                                                                                                                                                                                                                                                                                                                                                                                                                                                                                                                                                                                                                                                                                                                                                                                                                                                                                                                                                                                                                                                                                                                                                                                                                                                                                                                | 10.4          |
| 9         | CASA DEL SOL <sup>®</sup> Clásico          |                                                                                                                                                                                                                                                                                                                                                                                                                                                                                                                                                                                                                                                                                                                                                                                                                                                                                                                                                                                                                                                                                                                                                                                                                                                                                                                                                                                                                                                                                                                                                                                                                                                                                                                                                                                                                                                                                                                                                                                                                                                                                                                                | 17.0          |