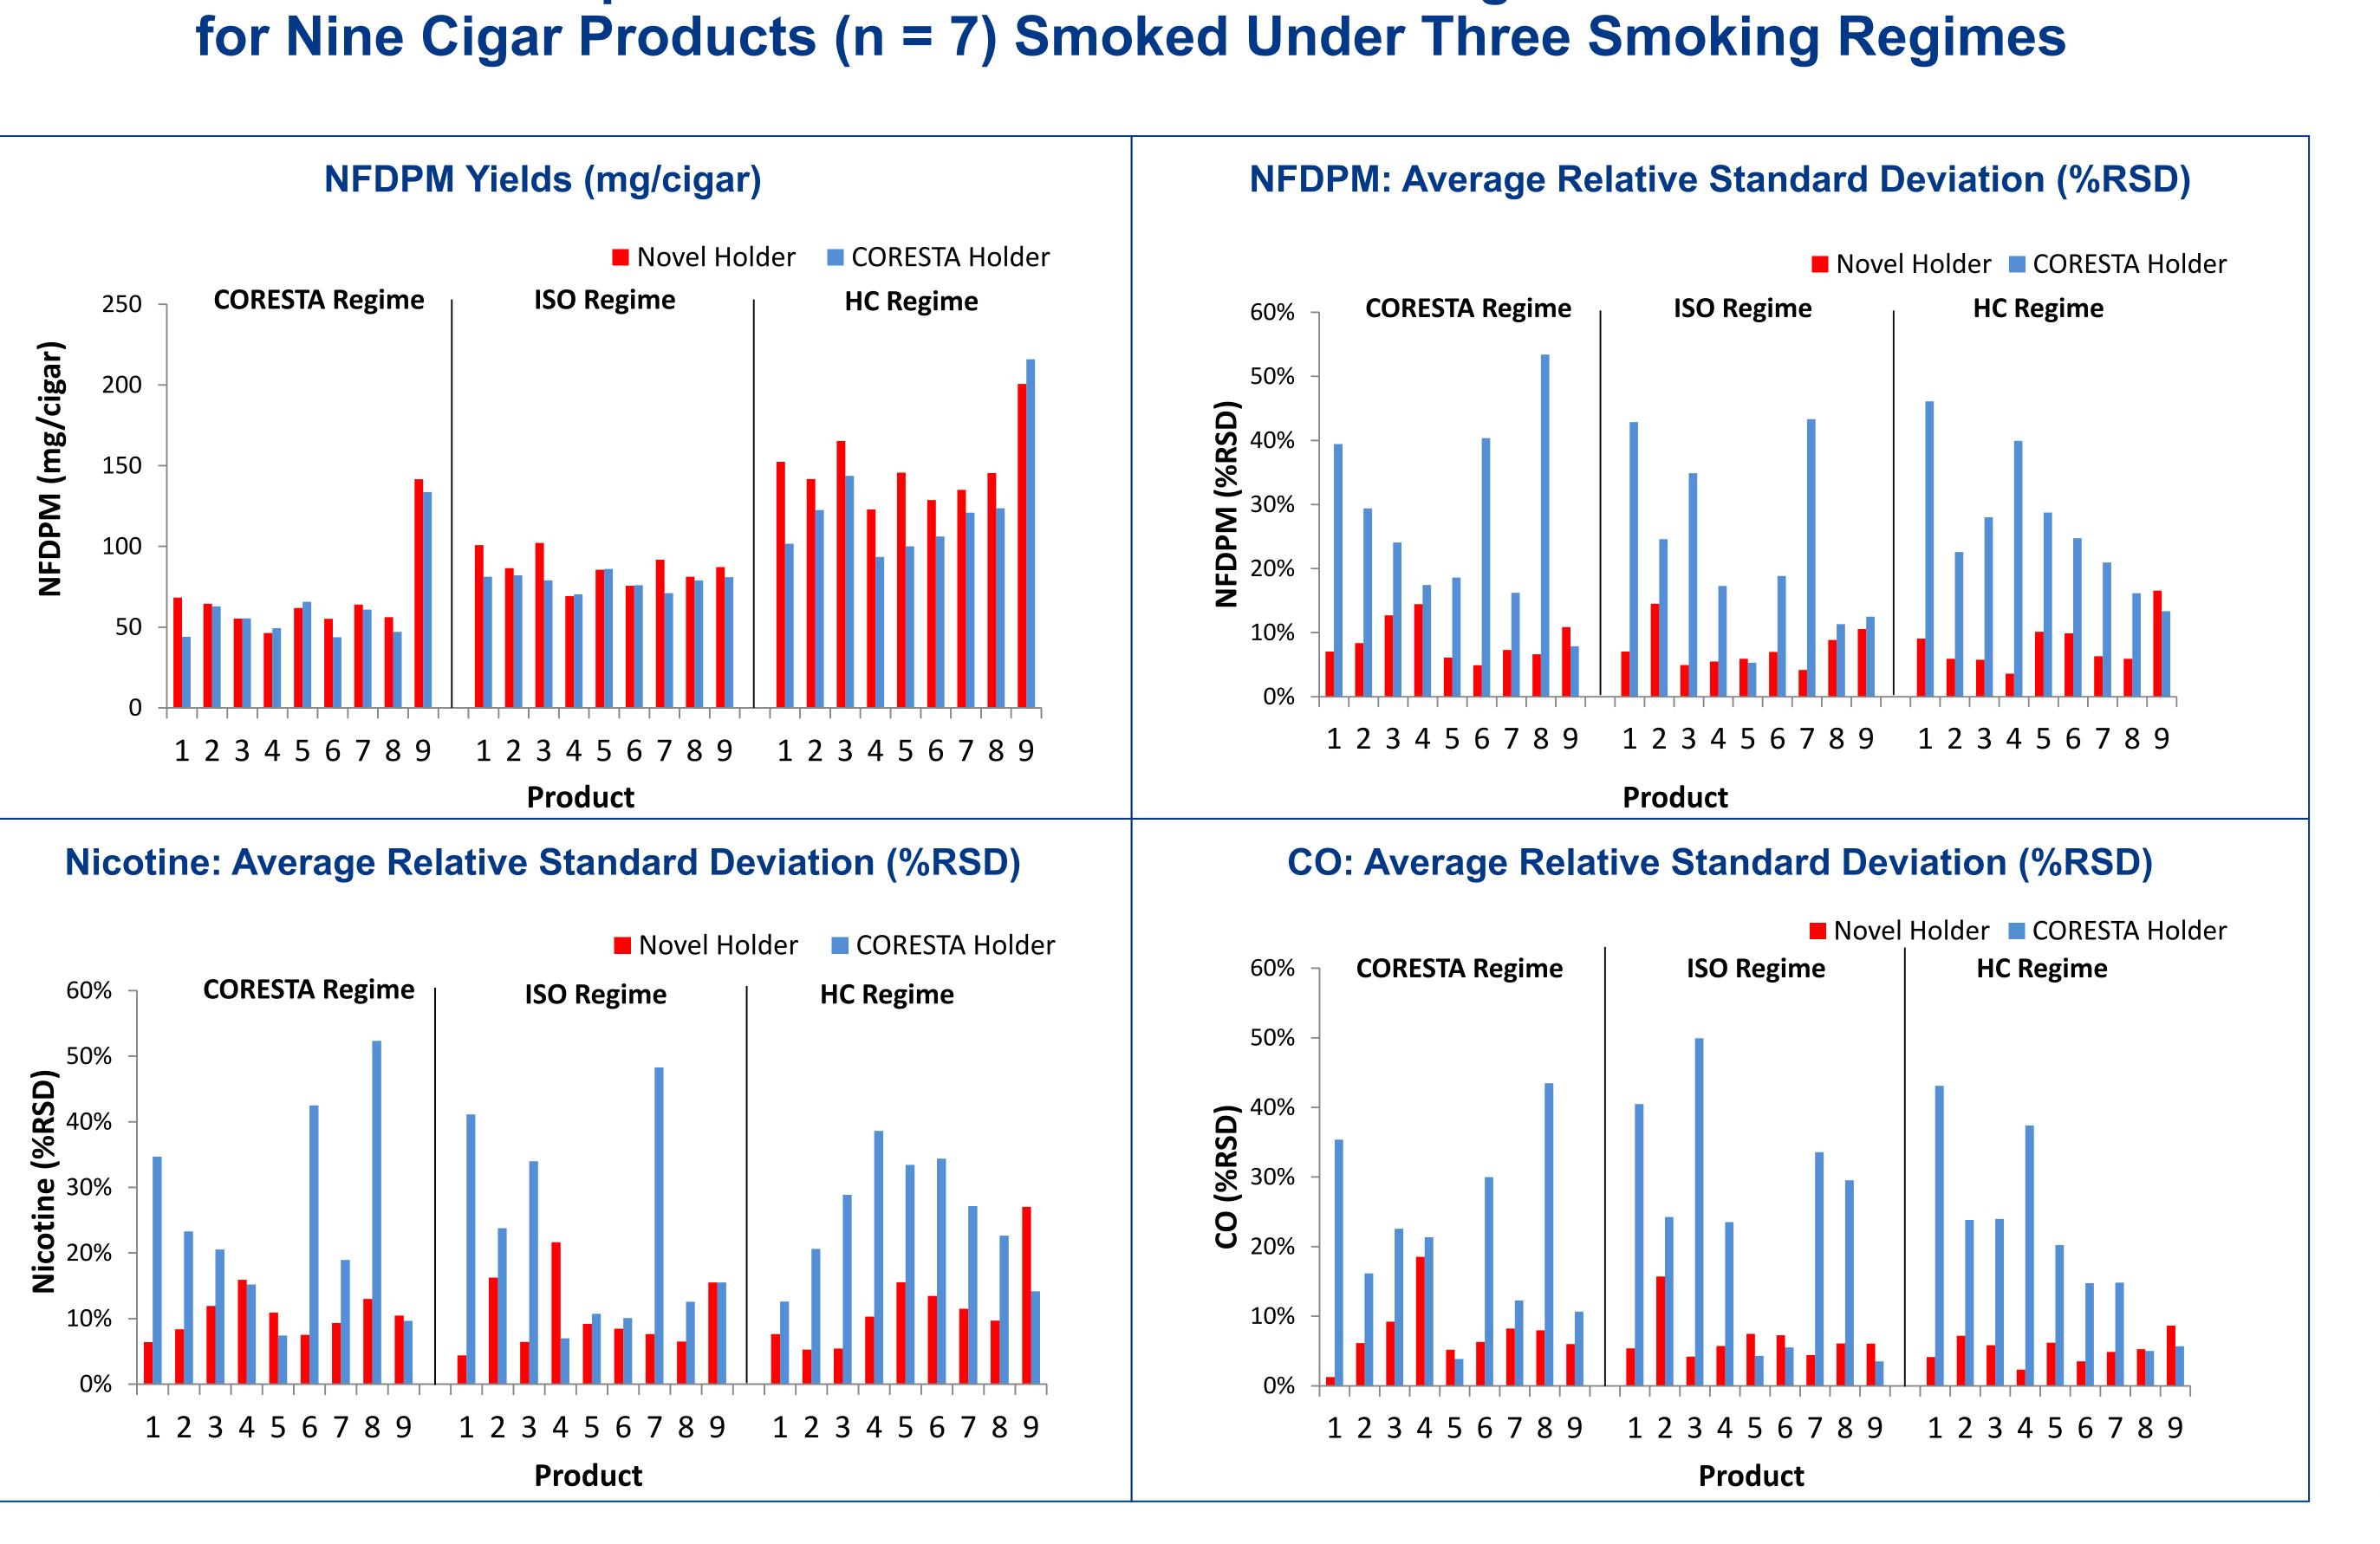

#### **Objectives**

The aim of this work was to design novel cigar holders that meet the requirements of CRM No. 64 that cover a range of cigar designs and compare nicotine-free dry particulate matter (NFDPM), nicotine, and carbon monoxide (CO) yields from a range of commercial cigar products smoked under three smoking regimes [CORESTA, ISO, and Health Canada Intense (HC)] using custom (Novel) cigar holders vs. CORESTA cigar holders.

# **Comparison of Novel vs. CORESTA Cigar Holders**

- The Novel cigar holder allow for improved ease of use and significantly increased laboratory throughput.
- The CORESTA, ISO, and HC smoking regimes showed similar variability for NFDPM, TPM, and CO.
- 1. Deeming Tobacco Products To Be Subject to the Federal Food, Drug, and Cosmetic Act, as Amended by the Family Smoking Prevention Tobacco Control Act; Restrictions on the Sale and Distribution of Tobacco Products and Required Warning Statements for Tobacco Products. Federal Register 2016 May 10; 81(90), 28974-29106. 2. CORESTA Recommended Method No. 64 "Routine Analytical Cigar-Smoking Machine Specifications, Definitions and Standard Conditions," November 2005.

# Conclusions

• The Novel cigar holders provided increased yields with reduced variability as compared to the CORESTA holders for NFDPM, nicotine, and CO for a wide range of cigar products.