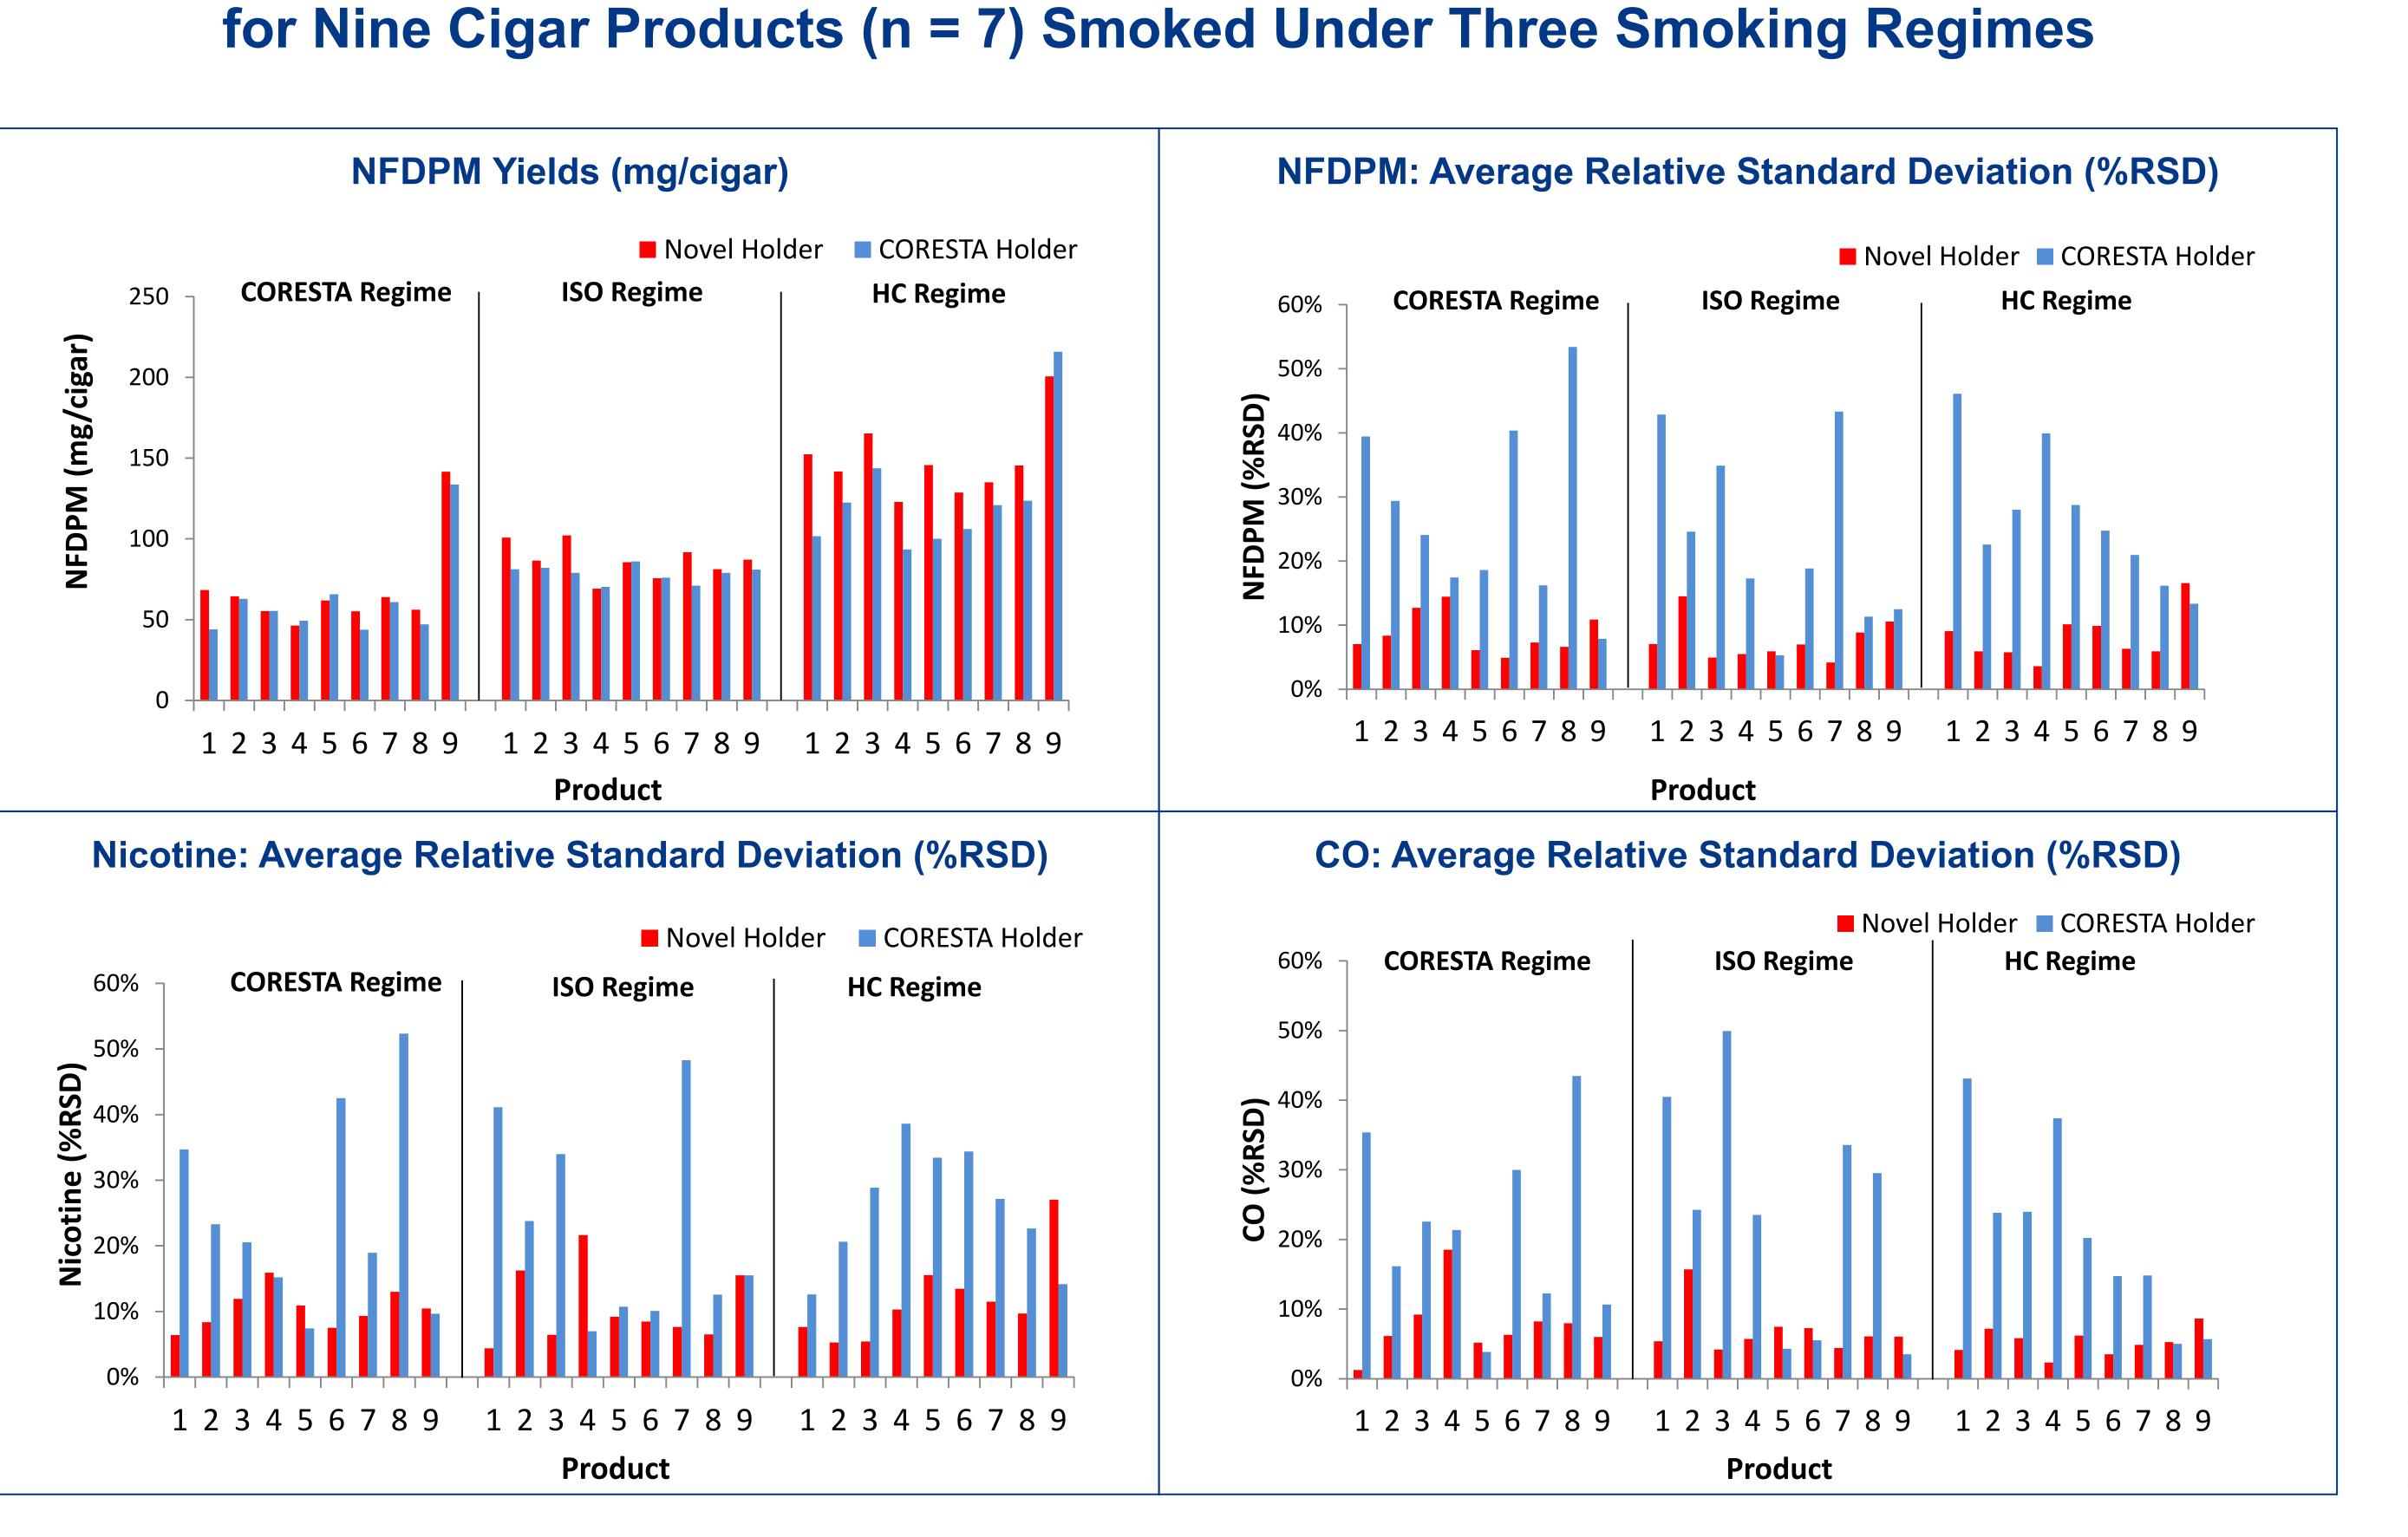

#### **Objectives**

The aim of this work was to design novel cigar holders that meet the requirements of CRM No. 64 that cover a range of cigar designs and compare nicotine-free dry particulate matter (NFDPM), nicotine, and carbon monoxide (CO) yields from a range of commercial cigar products smoked under three smoking regimes [CORESTA, ISO, and Health Canada Intense (HC)] using custom (Novel) cigar holders vs. CORESTA cigar holders.

# **Comparison of Novel vs. CORESTA Cigar Holders**

- The Novel cigar holder allow for improved ease of use and significantly increased laboratory throughput.
- The CORESTA, ISO, and HC smoking regimes showed similar variability for NFDPM, TPM, and CO.
- 1. Deeming Tobacco Products To Be Subject to the Federal Food, Drug, and Cosmetic Act, as Amended by the Family Smoking Prevention Tobacco Control Act; Restrictions on the Sale and Distribution of Tobacco Products and Required Warning Statements for Tobacco Products. Federal Register 2016 May 10; 81(90), 28974-29106. 2. CORESTA Recommended Method No. 64 "Routine Analytical Cigar-Smoking Machine Specifications, Definitions and Standard Conditions," November 2005.

# Conclusions

• The Novel cigar holders provided increased yields with reduced variability as compared to the CORESTA holders for NFDPM, nicotine, and CO for a wide range of cigar products.