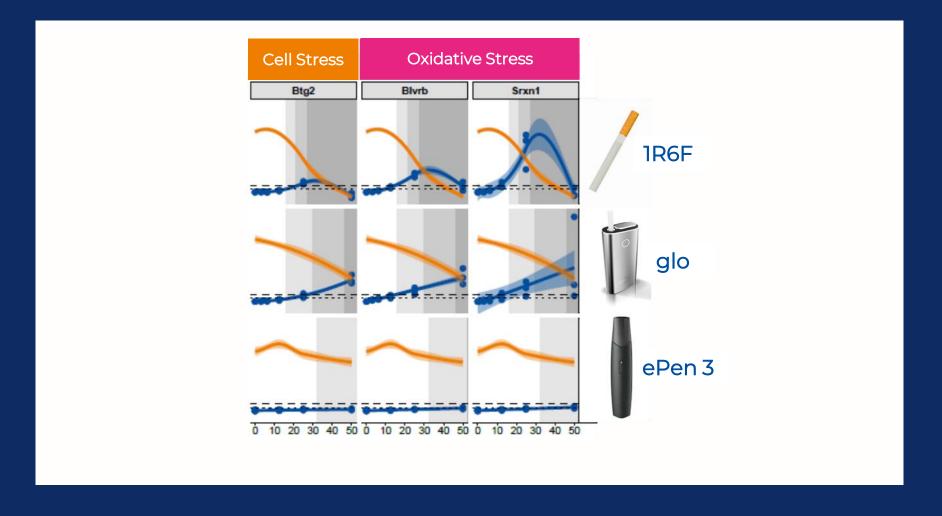

#### GVP and AqE Comparison - Reference Cigarette

Cigarette GVP and AqE extracts provide similar responses across endpoints

#### GVP and AqE Comparison - glo and ePen 3

THP (glo) and e-cigarette (ePen 3) demonstrate reduced oxidative and cell stress when compared to cigarette, with ePen 3 least active

THP and e-cigarette showed reduced cytotoxicity when compared to cigarette by both nicotine and by puff

Extraction matrices are not comparable across product categories, it is likely that this difference is due to differing aerosol composition

The fast-moving nature of the nicotine product market has generated a need for rapid toxicity assessment. One such technology to fulfil this niche is ToxTracker.