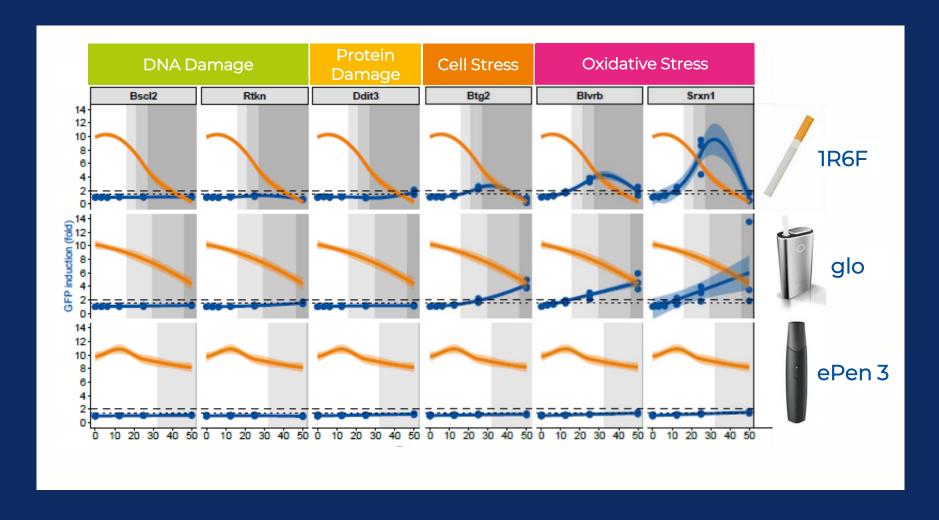

ToxTracker is a flow cytometry-based reporter genotoxicity screening assay

Protein DNA Cellular Oxidative Cyto-Damage / toxicity Stress Stress Damage **ER Stress** Rtkn Ddit3 Btg2 Cell Survival Srxn1 Bscl2 Blvrb

### Product Screening Using ToxTracker Genotoxicity Panel

# Product Screening Using ToxTracker Genotoxicity Panel

# Product Screening Using ToxTracker Genotoxicity Panel

Glo and ePen 3 show reduced activity compared with reference cigarette