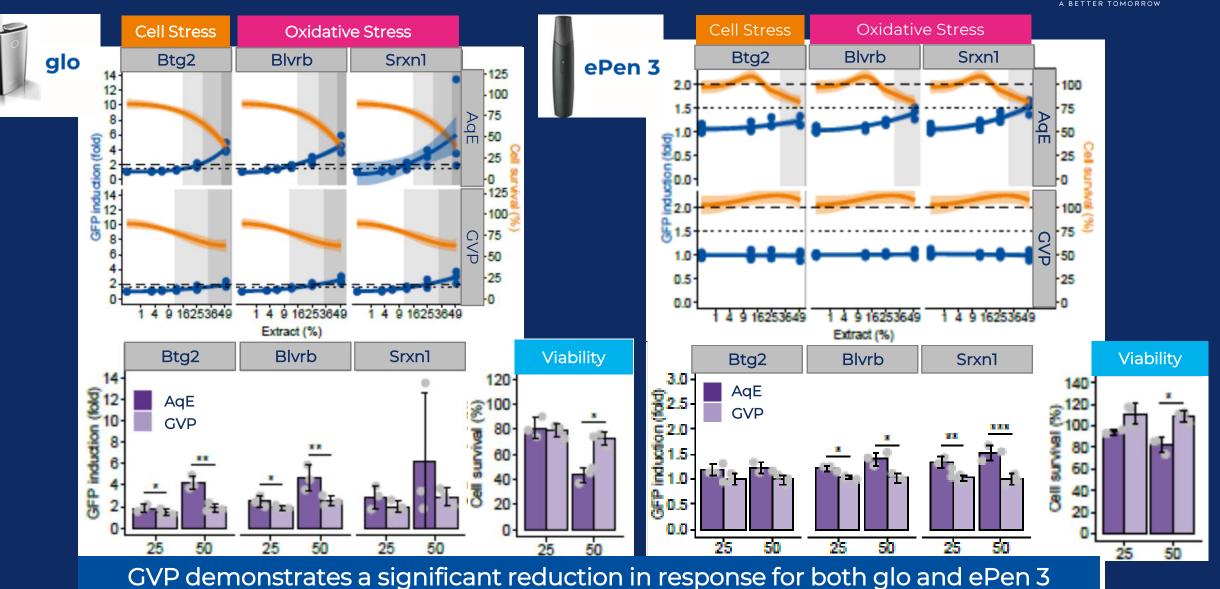

# Product Screening Using ToxTracker Genotoxicity Panel

Glo and ePen 3 show reduced activity compared with reference cigarette

#### GVP and AqE Comparison - glo and ePen 3

THP (glo) and e-cigarette (ePen 3) demonstrate reduced oxidative and cell stress when compared to cigarette, with ePen 3 least active

THP and e-cigarette showed reduced cytotoxicity when compared to cigarette by both nicotine and by puff

Extraction matrices are not comparable across product categories, it is likely that this difference is due to differing aerosol composition

The fast-moving nature of the nicotine product market has generated a need for rapid toxicity assessment. One such technology to fulfil this niche is ToxTracker.