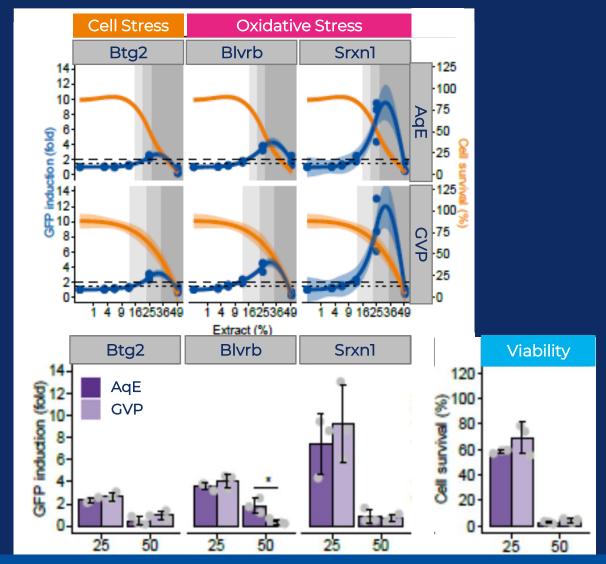

#### GVP and AqE Comparison - Reference Cigarette

Cigarette GVP and AqE extracts provide similar responses across endpoints