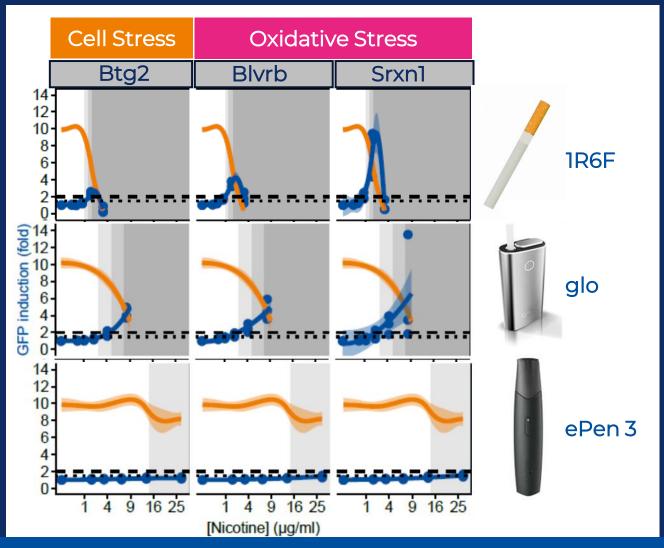

#### GVP and AqE Comparison - Reference Cigarette

Cigarette GVP and AqE extracts provide similar responses across endpoints

#### GVP and AqE Comparison - glo and ePen 3

THP (glo) and e-cigarette (ePen 3) demonstrate reduced oxidative and cell stress when compared to cigarette, with ePen 3 least active

THP and e-cigarette showed reduced cytotoxicity when compared to cigarette by both nicotine and by puff

Extraction matrices are not comparable across product categories, it is likely that this difference is due to differing aerosol composition

The fast-moving nature of the nicotine product market has generated a need for rapid toxicity assessment. One such technology to fulfil this niche is ToxTracker.